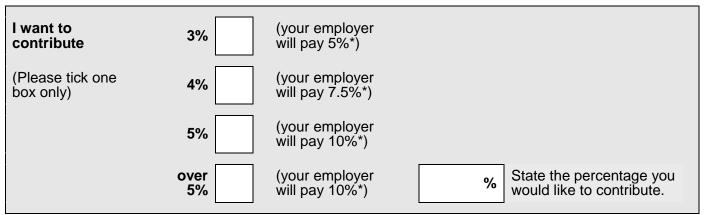

## Part B Change of contribution rates

Only complete this section if you are an active member and you want to change the amount you contribute each month. You choose the level of your regular contributions as a percentage of your pensionable salary. However, the actual cost is less than this because you receive tax relief on your contributions.

\* If you were previously a member of the final salary section and have opted to retain a salary link for your final salary benefits (i.e. you are a "Salary Link Member") this rate of employer contributions will not apply. In this case, your employer's contributions will be equal to your own contributions, up to a maximum of 5% of your pensionable salary.